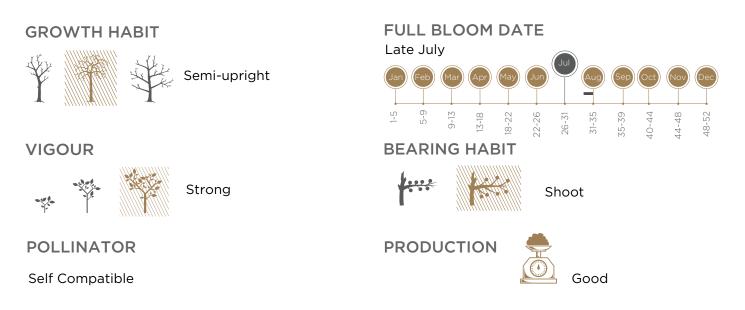

## ROYAL RUBY



VARIETY NAME: Royal Ruby

ORIGIN:

Zaiger Genetics, USA

## MARKETING:

Variety represented by The Custom Plum Company Exported by Fruits Unlimited only

## TREE CHARACTERISTICS



## FRUIT CHARACTERISTICS

| HARVEST DATE | Early November | FRUIT SHAPE | Rounded |
|--------------|----------------|-------------|---------|
| SKIN COLOUR  | Dark red       | FRUIT SIZE  | Large   |
| FLESH COLOUR | Yellow         | TASTE       | Good    |
| STONE        | Cling          | TEXTURE     | Fine    |



\*All information contained above and further information provided by Stargrow Cultivar Development (Pty) Limited ("Stargrow") is confidential and proprietary to Stargrow, use of which is restricted to your own use, not to be divulged to any person nor published in any media whatsoever.