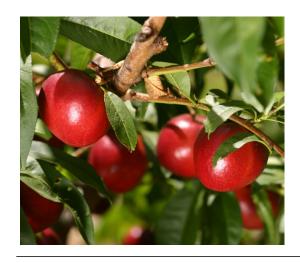

# **SPLENDOR**

VARIETY NAME: Splendor

**ORIGIN:** Stargrow Culitvar development,

South Africa

Very smooth appearance and exceptional eating quality. Uniform fruit and shape

## FRUIT CHARACTERISTICS

HARVEST DATE Middel to late November FRUIT SHAPE Round, slightly oval

SKIN COLOUR Bright red FRUIT SIZE 60-68mm,

FLESH COLOUR Yellow count 20-23

STONE Cling TASTE Exceptional,

STORAGE ABILITY Good good flavour

TEXTURE Juicy