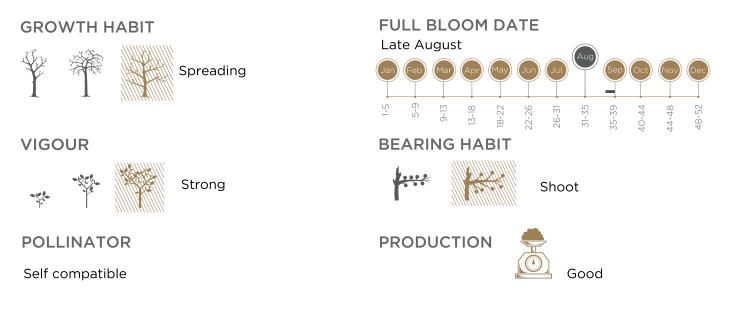

## OOM SAREL



VARIETY NAME: O

Oom Sarel

ORIGIN:

ARC Infruitec-Nietvoorbij

Good canning quality.

## TREE CHARACTERISTICS



## FRUIT CHARACTERISTICS

| HARVEST DATE    | Middle December            | FRUIT SHAPE | Round         |
|-----------------|----------------------------|-------------|---------------|
| SKIN COLOUR     | Yellow                     | FRUIT SIZE  | 125g          |
| FLESH COLOUR    | Yellow                     | TASTE       | Good          |
| STONE           | Cling                      | TEXTURE     | Non-melting,  |
| STORAGE ABILITY | Good for 2 weeks at -0,5°C |             | fine and firm |



\*All information contained above and further information provided by Stargrow Cultivar Development (Pty) Limited ("Stargrow") is confidential and proprietary to Stargrow, use of which is restricted to your own use, not to be divulged to any person nor published in any media whatsoever.