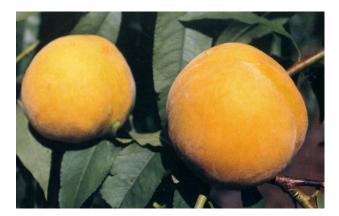

## OOM SAREL

VARIETY NAME: O

Oom Sarel

ORIGIN:

ARC Infruitec-Nietvoorbij

Good canning quality.

## FRUIT CHARACTERISTICS

| HARVEST DATE    | Middle December            | FRUIT SHAPE | Round         |
|-----------------|----------------------------|-------------|---------------|
| SKIN COLOUR     | Yellow                     | FRUIT SIZE  | 125g          |
| FLESH COLOUR    | Yellow                     | TASTE       | Good          |
| STONE           | Cling                      | TEXTURE     | Non-melting,  |
| STORAGE ABILITY | Good for 2 weeks at -0,5°C |             | fine and firm |