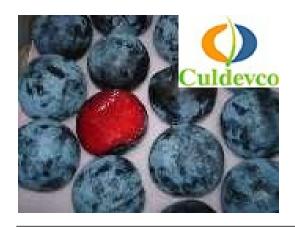

# RUBY CRUNCH

VARIETY NAME: Ruby Crunch

**ORIGIN:** ARC Infruitec-Nietvoorbij,

South Africa

Ruby flesh, good cold storage and production.

### FRUIT CHARACTERISTICS

HARVEST DATE Late January FRUIT SHAPE Flat round

SKIN COLOUR Dark red FRUIT SIZE Count AA (100g)

FLESH COLOUR Red TASTE Good

STORAGE ABILITY Good TEXTURE Medium to fine

STONE Cling