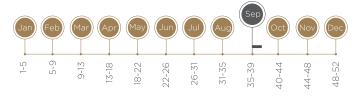

# RUBY CRUNCH



VARIETY NAME: Ruby Crunch

**ORIGIN:** ARC Infruitec-Nietvoorbij,

South Africa

Ruby flesh, good cold storage and production.

## TREE CHARACTERISTICS

#### **GROWTH HABIT**





Semi-upright

#### **VIGOUR**





Moderate

#### **POLLINATOR**

Harry Pickstone, Sun Breeze, Fortune

#### **FULL BLOOM DATE**

Early September



#### **BEARING HABIT**



Spur and Shoot

#### **PRODUCTION**



Good

### FRUIT CHARACTERISTICS

HARVEST DATE Late January FRUIT SHAPE Flat round

SKIN COLOUR Dark red FRUIT SIZE Count AA (100g)

FLESH COLOUR Red TASTE Good

STORAGE ABILITY Good TEXTURE Medium to fine

STONE Cling