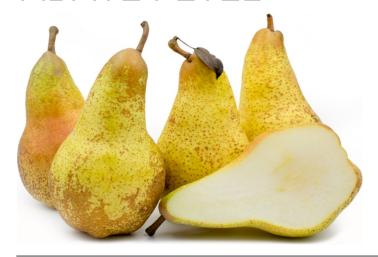

## FRUIT CHARACTERISTICS

HARVEST DATE Late January to FRUIT SHAPE Oblong-pyriform early February FRUIT SIZE Large

GROUND COLOUR Green RUSSET Smooth brown

russet

OVER COLOUR Absent

COLOUR TYPE Green background with TASTE Good, sweet

smooth brown russet

TEXTURE

Soft

DEG OVER COLOUR Absent STORAGE ABILITY Good

LENTICELLS Conspicuous