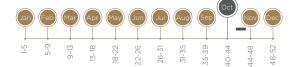

### **FULL BLOOM DATE**

Third week of October

## FRUIT CHARACTERISTICS

HARVEST DATE FRUIT SHAPE Flat-globose 2nd week of February

FLESH COLOUR **FRUIT SIZE** Medium Cream

**TASTE OVER COLOUR** Wine red Fragrant, sweet

**COLOUR TYPE** Blushed with no striation TEXTURE Crisp