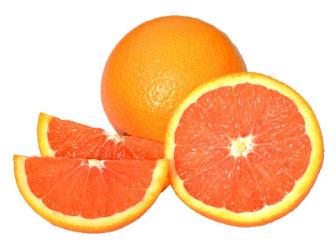

## FRUIT CHARACTERISTICS

| OPTIMAL RIPENING | Late May to mid June   |
|------------------|------------------------|
| EXTERNAL COLOUR  | Deep orange            |
| INTERNAL QUALITY | Firm texture and juicy |
| FLESH COLOUR     | Deep pink to pale red  |
| PEELABILITY      | Easy to peel           |

| FRUIT SHAPE | Slightly oblate |
|-------------|-----------------|
| FRUIT SIZE  | Small to medium |
| FLAVOUR     | Rich flavour    |
| SEED        | Seedless        |

\*All information contained above and further information provided by Stargrow Cultivar Development (Pty) Limited ("Stargrow") is confidential and proprietary to Stargrow, use of which is restricted to your own use, not to be divulged to any person nor published in any media whatsoever.