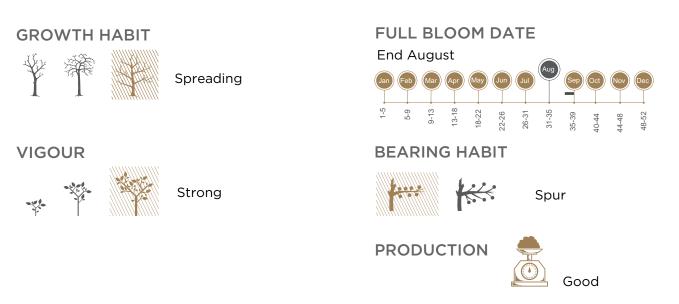

## CHARISMA



VARIETY NAME: Charisma

## TREE CHARACTERISTICS



## FRUIT CHARACTERISTICS

| HARVEST DATE | Late November                   | FRUIT SIZE      | Medium    |
|--------------|---------------------------------|-----------------|-----------|
| SKIN COLOUR  | Orange-yellow<br>with red blush | STONE           | Free      |
|              |                                 | TASTE           | Good      |
| FLESH COLOUR | Orange                          | TEXTURE         | Melting   |
| FRUIT SHAPE  | Oval                            | STORAGE ABILITY | Very good |



\*All information contained above and further information provided by Stargrow Cultivar Development (Pty) Limited ("Stargrow") is confidential and proprietary to Stargrow, use of which is restricted to your own use, not to be divulged to any person nor published in any media whatsoe