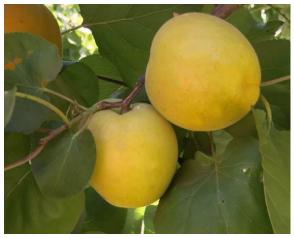

## FRUIT CHARACTERISTICS

| HARVEST DATE | Late November                   | FRUIT SIZE      | Medium    |
|--------------|---------------------------------|-----------------|-----------|
| SKIN COLOUR  | Orange-yellow<br>with red blush | STONE           | Free      |
|              |                                 | TASTE           | Good      |
| FLESH COLOUR | Orange                          | TEXTURE         | Melting   |
| FRUIT SHAPE  | Oval                            | STORAGE ABILITY | Very good |