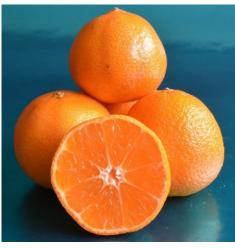

### FRUIT CHARACTERISTICS

| OPTIMAL RIPENING | 2 weeks earlier than Nules | FRUIT SHAPE | Round                            |
|------------------|----------------------------|-------------|----------------------------------|
| EXTERNAL COLOUR  | Orange                     | FRUIT SIZE  | Medium                           |
| INTERNAL QUALITY | Good                       | SEED        | Seedless if planted in isolation |
| FLESH COLOUR     | Orange                     |             |                                  |