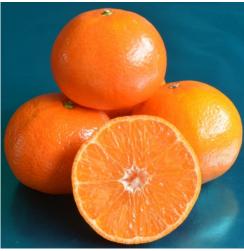

#### VARIETY NAME: Nova **CITRUS TYPE:** Mandarin **ORIGIN:** USA

Sweet-flavoursome variety with a fine flesh texture. Requires pollination for best yields

## FRUIT CHARACTERISTICS

| OPTIMAL RIPENING | Early June                    |
|------------------|-------------------------------|
| EXTERNAL COLOUR  | Reddish orange at<br>maturity |
| INTERNAL QUALITY | Fine flesh texture            |
| FLESH COLOUR     | Deep orange                   |
| PEELABILITY      | Not easily peelable           |

| FRUIT SHAPE | Flattish        |
|-------------|-----------------|
| FRUIT SIZE  | Medium to large |
| FLAVOUR     | Pleasant        |
| SEED        | Seeded          |
|             |                 |