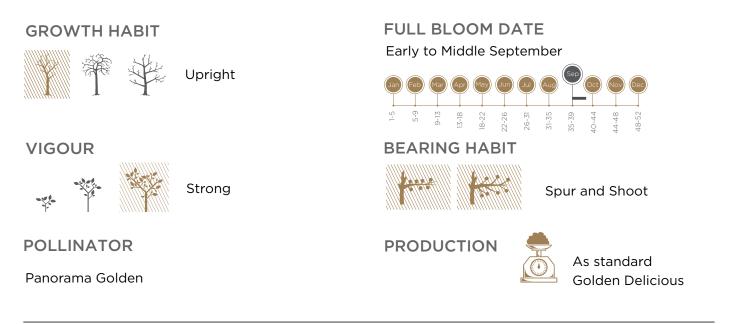

## PANORAMA GOLDEN



VARIETY NAME: ORIGIN: Panorama Golden RSA

Very early ripening Golden type variety.

## TREE CHARACTERISTICS



## FRUIT CHARACTERISTICS

| HARVEST DATE    | Middle January,<br>2-3 weeks before Gala | FRUIT SHAPE     | Globose to<br>Globose-conical |
|-----------------|------------------------------------------|-----------------|-------------------------------|
| GROUND COLOUR   | Yellow green                             | FRUIT SIZE      | Medium                        |
| OVER COLOUR     | Absent                                   | RUSSET          | Stem-end                      |
| COLOUR TYPE     | Golden type                              | TASTE           | Fragrant, sweet               |
| DEG OVER COLOUR | Absent                                   | TEXTURE         | Crisp                         |
| LENTICELLS      | Conspicuous                              | STORAGE ABILITY | Good