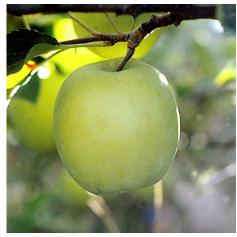

## PANORAMA GOLDEN

VARIETY NAME: ORIGIN: Panorama Golden RSA

Very early ripening Golden type variety.

## FRUIT CHARACTERISTICS

| HARVEST DATE    | Middle January,<br>2-3 weeks before Gala | FRUIT SHAPE     | Globose to<br>Globose-conical |
|-----------------|------------------------------------------|-----------------|-------------------------------|
| GROUND COLOUR   | Yellow green                             | FRUIT SIZE      | Medium                        |
| OVER COLOUR     | Absent                                   | RUSSET          | Stem-end                      |
| COLOUR TYPE     | Golden type                              | TASTE           | Fragrant, sweet               |
| DEG OVER COLOUR | Absent                                   | TEXTURE         | Crisp                         |
| LENTICELLS      | Conspicuous                              | STORAGE ABILITY | Good                          |