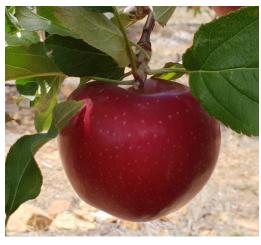

## FRUIT CHARACTERISTICS

| HARVEST DATE | Week 12,<br>Mid March with Top Red | FRUIT SIZE      | Medium              |
|--------------|------------------------------------|-----------------|---------------------|
|              |                                    | BRIX            | 14 - 16             |
| COLOUR TYPE  | Fully coloured dark red            | TASTE           | Sweet, good flavour |
| FLESH COLOUR | Cream-white                        | TEXTURE         | Firm, crisp, dense  |
| LENTICELLS   | Prominent                          | STORAGE ABILITY | Good                |