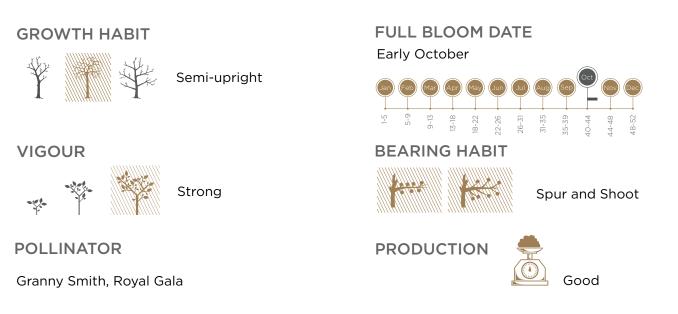

## SPARKLE™



## VARIETY NAME: ORIGIN:

Sparkle™ (AP 11-728) Stargrow Culitvar Development South Africa

Highly productive hybrid Vigorous grower Good fruit size Firm, sweet red apple

## TREE CHARACTERISTICS



## FRUIT CHARACTERISTICS

| HARVEST DATE | Week 12,<br>Mid March with Top Red | FRUIT SIZE      | Medium              |
|--------------|------------------------------------|-----------------|---------------------|
|              |                                    | BRIX            | 14 - 16             |
| COLOUR TYPE  | Fully coloured dark red            | TASTE           | Sweet, good flavour |
| FLESH COLOUR | Cream-white                        | TEXTURE         | Firm, crisp, dense  |
| LENTICELLS   | Prominent                          | STORAGE ABILITY | Good                |



\*All information contained above and further information provided by Stargrow Cultivar Development (Pty) Limited ("Stargrow") is confidential and proprietary to Stargrow, use of which is restricted to you