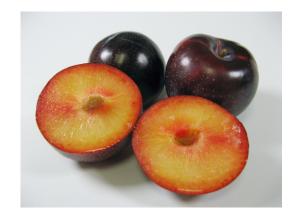

# **EMPRESS**

**VARIETY NAME:** Empress (Starplum 6)

**ORIGIN:** Stargrow Cultivar Development,

South Africa

An excellent mid-season black plum with good size and high sugar content.

## FRUIT CHARACTERISTICS

HARVEST DATE 7 days after Fortune FRUIT SHAPE Round

SKIN COLOUR Red FRUIT SIZE Large

FLESH COLOUR Yellow TASTE Good strong flavour

STORAGE ABILITY Good for 4 weeks at TEXTURE Melting

dual temperature STONE Cling