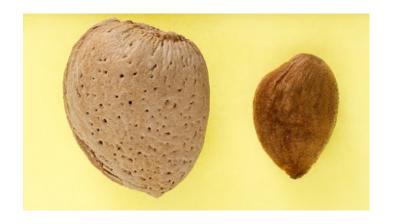

#### **FULL BLOOM**

Late - 24 days after Non-Pareil (2nd week of October)

FRUIT SIZE (KERNEL)

RIPENING Very early

0.5 1.00 1.50 2.00 2.50

Average - 1,5g

SHELL Hard

**DOUBLE KERNELS** 

0%

FRUIT SHAPE Rounded, heart shaped

**POLLINATOR** 

Self Polinating

**TOLERANCE** 

Good desease resistance