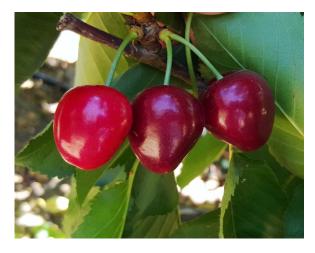

### FRUIT CHARACTERISTICS

| HARVEST | DATE |
|---------|------|
|         |      |

Red to dark red

3 Days before Bing

SKIN COLOUR

STEM LENGTH/

**THICKNESS** 

FLESH COLOUR

Medium, thin

Red

| FRUIT SHAPE | Heart shaped                                 |
|-------------|----------------------------------------------|
| FRUIT SIZE  | Medium to large                              |
| TASTE       | Good                                         |
| TEXTURE     | Moderately firm,<br>medium coarse<br>texture |