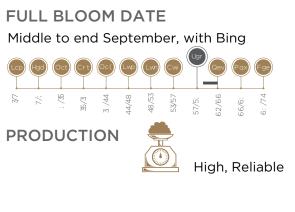

### FRUIT CHARACTERISTICS

| HARVEST | DATE |
|---------|------|
|         |      |

Red to dark red

3 Days before Bing

SKIN COLOUR

STEM LENGTH/

**THICKNESS** 

FLESH COLOUR