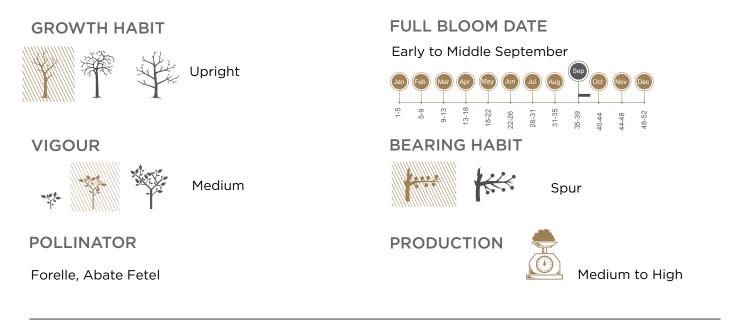

## GRAEFIN GEPA



## VARIETY NAME:

Graefin Gepa

ORIGIN:

Germany

Early blush pear Very good eating quality

## TREE CHARACTERISTICS



## FRUIT CHARACTERISTICS

| HARVEST DATE  | Mid to late January                      | FRUIT SIZE      | 180 - 200g                                            |
|---------------|------------------------------------------|-----------------|-------------------------------------------------------|
|               |                                          | TASTE           | Very good, sweet<br>pear taste                        |
| GROUND COLOUR | Yellow                                   |                 |                                                       |
| OVER COLOUR   | Red blush                                | TEXTURE         | Firm-melting,<br>juicy                                |
| COLOUR TYPE   | Bright red blush on<br>yellow backgournd |                 |