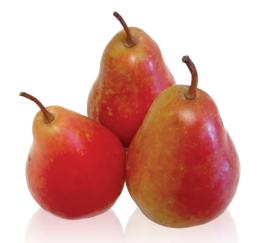

## VARIETY NAME:

Graefin Gepa

ORIGIN:

Germany

Early blush pear Very good eating quality

## FRUIT CHARACTERISTICS

| HARVEST DATE  | Mid to late January                      | FRUIT SIZE      | 180 - 200g                                            |
|---------------|------------------------------------------|-----------------|-------------------------------------------------------|
|               |                                          | TASTE           | Very good, sweet<br>pear taste                        |
| GROUND COLOUR | Yellow                                   |                 |                                                       |
| OVER COLOUR   | Red blush                                | TEXTURE         | Firm-melting,<br>juicy                                |
| COLOUR TYPE   | Bright red blush on<br>yellow backgournd |                 |                                                       |
|               |                                          | STORAGE ABILITY | Good for 4 weeks<br>at -0,5°C and<br>7 day shelf life |