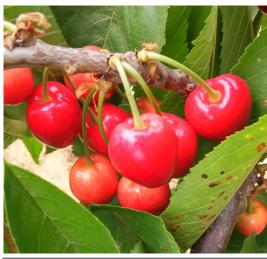

# SWEETHEART

### VARIETY NAME: Sweetheart

ORIGIN: Car

Canada

Very productive late season cultivar

### FRUIT CHARACTERISTICS

| HARVEST DATE | 18 Days after Bing | FRUIT SHAPE | Round     |
|--------------|--------------------|-------------|-----------|
| SKIN COLOUR  | Red to dark red    | FRUIT SIZE  | Medium    |
| FLESH COLOUR | Red                | TASTE       | Very good |
| STEM LENGTH/ | Medium to long     | TEXTURE     | Firm      |