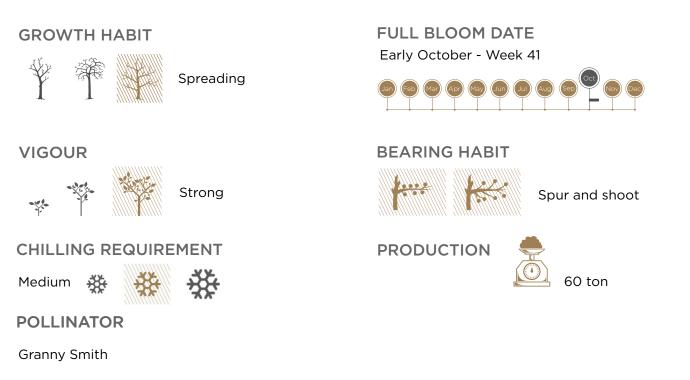

## EVERGALA™



## VARIETY NAME: ORIGIN:

Evergala™ Stargrow Cultivar Development South Africa

Gala mutation Harvests one week before standard Gala Full bright to dark red colour

## TREE CHARACTERISTICS



## FRUIT CHARACTERISTICS

| HARVEST DATE | Week 6 - Early February<br>One week before<br>Royal Gala | BRIX            | 12 to 18        |
|--------------|----------------------------------------------------------|-----------------|-----------------|
|              |                                                          | FRUIT SIZE      | 120 - 160g      |
|              |                                                          | TASTE           | Good, like Gala |
| FLESH COLOUR | Cream                                                    | TEXTURE         | Crisp, Juicy    |
| OVER COLOUR  | Bright to dark red<br>Fully blushed                      | STORAGE ABILITY | Similar to Gala |



\*All information contained above and further information provided by Stargrow Cultivar Developme