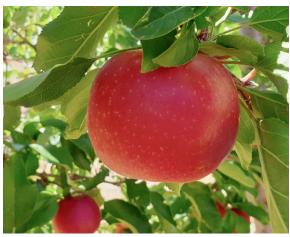

## VARIETY NAME: ORIGIN:

Evergala™ Stargrow Cultivar Development South Africa

Gala mutation Harvests one week before standard Gala Full bright to dark red colour

## FRUIT CHARACTERISTICS

| HARVEST DATE | Week 6 - Early February<br>One week before<br>Royal Gala | BRIX            | 12 to 18        |
|--------------|----------------------------------------------------------|-----------------|-----------------|
|              |                                                          | FRUIT SIZE      | 120 - 160g      |
|              |                                                          | TASTE           | Good, like Gala |
| FLESH COLOUR | Cream                                                    | TEXTURE         | Crisp, Juicy    |
| OVER COLOUR  | Bright to dark red<br>Fully blushed                      | STORAGE ABILITY | Similar to Gala |